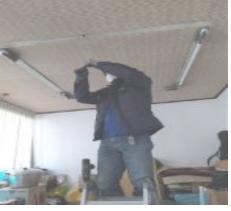

## Safety Inspection & Repair

- ✓ Urgent Inspection
- ✓ Leakage
- ✓ Short Circuit
- ✓ Crack

Ensure basic safety needs to underprivileged

This volunteer work aims to maintain and restore communities and support the economically disadvantaged and seniors' citizens. The goal is to improve the housing environment to solve social problems.

The volunteer work consisted of safety inspection from disaster, inspection of old facilities, and vacant houses which needed urgent inspection (leakage, crack, short circuit, etc.) to secure and improve the quality of life in residential areas.