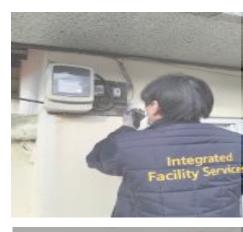

## Safety Inspection & Repair

- ✓ Urgent Inspection
- ✓ Leakage
- ✓ Short Circuit
- ✓ Crack

Ensure basic safety needs to underprivileged

This volunteer work aims to maintain and restore communities and support the economically disadvantaged and seniors' citizens. The goal is to improve the housing environment to solve social problems.

The volunteer work consisted of safety inspection from disaster, inspection of old facilities, and vacant houses which needed urgent inspection (leakage, crack, short circuit, etc.) to secure and improve the quality of life in residential areas.